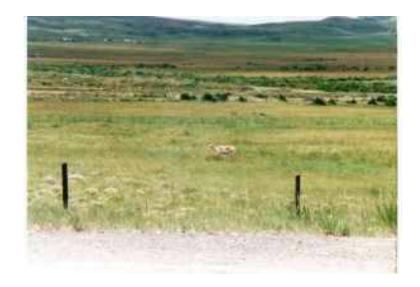

## 120 Acres West Of Casper Owner Will Carry (Casper)

Location **Wyoming** https://www.genclassifieds.com/x-279338-z

Contact Ryan Caffey at

Title: 120-acres Robinett Ranch with seasonal creek

Description: 120-acres just outside Casper with only \$1,995 down and \$480 per month! An incredible bargain considering comparable land in the area has sold for as high as \$2,000 per acre! Located just a few miles outside Casper (the business and financial center of the state) with spectacular views of the Casper Mountains! This is the last 120-acre parcel available and you will never see prices or terms like this again so near the city limits of Casper.

Legal: N Â? NW Â? & SW Â? NW Â? SEC 32 T35N R82W, Natrona County, WY (RB 10B)

nature are being represented.

Directions: Drive west from Casper, Wyoming on Hwy 20/26 for approximately 14-miles to the intersection of Bucknum Road (CR 125); then refer to the parcel map with arrow pointing to the property.