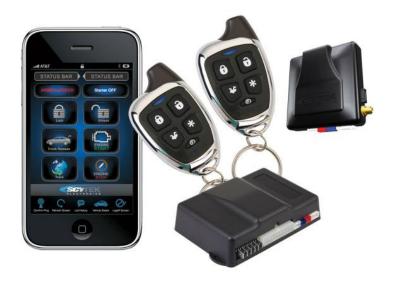

## New Car Alarms installed 150 Lifetime warranty (valley wide)

Location Arizona https://www.genclassifieds.com/x-279453-z

Protect your car with a Scytek alarm system. Professionally installed for \$150 Includes: Two 5 button remotes with over 400 feet of range Smart Phone and GPS upgradeable Ultra bright Blue LED light Starter kill Double guard electronic shock sensor Parking light flash output 110 Decibel siren Horn honk output Emergency override switch Optional output for keyless entry Limited Lifetime warranty on all parts and labor We have over 25 years' experience and MECP certified We are Mobile so we can come to you or you can bring it to us.