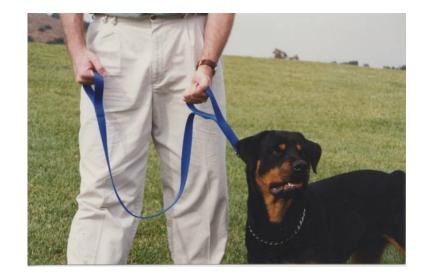

## **BIG DOG Leashes (2 USD)**

Location **California** https://www.genclassifieds.com/x-279746-z

This leash is designed specifically for medium to large sized dogs. The patented built-in traffic handle effectively combines 2 leashes into 1. No more wrapping the leash tightly around your hand to bring your dog in by your side. Just reach down for the loop handle near the dog to gain close control! Made out a 6,000 pound break strength nylon and using a high quality nickel plated snap hook, the Grrrip is designed to make it easier to walk and train your dog. All leashes are brand new/unused and available in 4' and 6' lengths in black, blue, red, purple, green and pink. Compare to \$18 in stores, direct from us- only \$11.99 + S&H

Works well on Labrador Retriever, Golden Retriever, Rottweiler, Boxer, Huskie, German Shepherd, Great Dane, Mastiff, Pit Bull, Doberman, Beauceron, Argentine Dogos, Bernese Mountain Dog, Irish Setter, Greyhound, Bouvier des Flanders, Greater Swiss Mountain Dog, German Longhaired Pointer, Dalmation, Alaskan Malamute, Pointer, Akita, Rhodesian Ridgeback, Cane Corso, Dogue de Bordeaux, Old English Sheepdog, Staffordshire Bull Terrier, Shar-Pei, Belgian Shepherd Malinois, Portuguese Water Dog, Australian Shepherd, Weimaraner, St. Bernard, Irish Wolfhound, Great Pyrenees,.