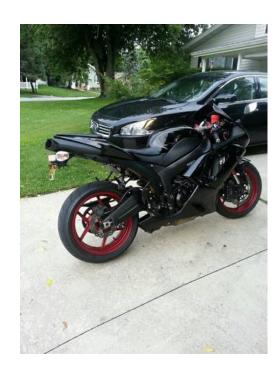

## Trade bike zx6r (bear)

Location **Delaware** https://www.genclassifieds.com/x-280115-z

Looking for TRADES cars, trucks or other bikes. Let me know what you have. This is a special edition 08 zx6r with 5,xxx miles, D&D slip on, Dan Moto rear sets, k&n air filter, hid head lights, tinted front signals, red led city light, carbon fiber frame sliders, carbon fiber mirrors (both not real carbon fiber), two new tires never installed(will need to be installed before this season), New brake pads never installed, also have front and rear stands, previous owner did drop bike which did very little damage but I replaced the fairings anyways. They are not oem. May be missing stuff but let me know if interested. New Castle, Kent, and Sussex County areas. Bike is located in Bear, De. shoot me a text