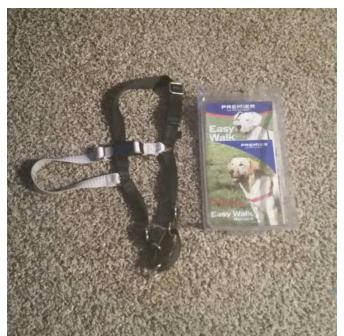

## Easy Walk Harness amp Regular Harness for Sale (Raymore)

Location Kansas https://www.genclassifieds.com/x-280297-z

My dog outgrew both of these harnesses so had to upgrade a size. Can email or text

- 1) Easy walk harness that helps prevent dogs from pulling on leash. Size medium. Our 70lb dog outgrew it so had to upgrade to the next size. Still has original case and info. \$20obo
- 2) Medium size black harness. Has mesh chest and fleece straps to provide comfort for the dog. \$10 obo (will get pics)