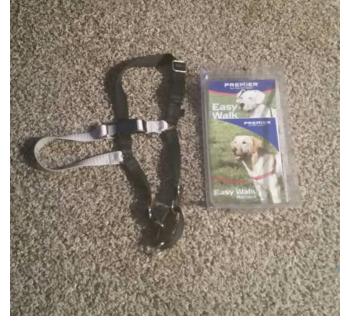

## Easy Walk Harness amp Regular Harness for Sale (Raymore)

Location Kansas https://www.genclassifieds.com/x-280297-z

My dog outgrew both of these harnesses so had to upgrade a size. Can email or text

- 1) Easy walk harness that helps prevent dogs from pulling on leash. Size medium. Our 70lb dog outgrew it so had to upgrade to the next size. Still has original case and info. \$20obo
- 2) Medium size black harness. Has mesh chest and fleece straps to provide comfort for the dog. \$10 obo (will get pics)