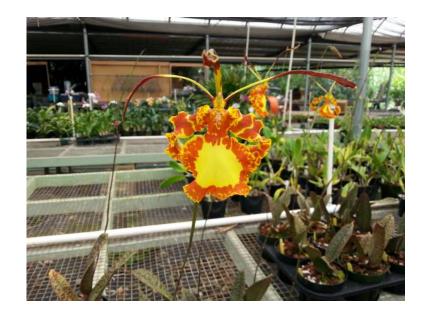

## **BUTTERFLY ORCHID (25 USD)**

Location **Hawaii** https://www.genclassifieds.com/x-280432-z

The Latin name is Psychopsis Mendenhall. Quite a mouthful, and even harder to remember. So let's just call it "The Butterfly Orchid". Once you see it, I think you will agree, The Butterfly is unforgettable. Plus, the flower lasts for months, and the foliage is unique as you can see. I guarantee this is one plant that will catch everyone's eye. I have a few Butterflies in bud and in flower. Come out to the greenhouse and see them before they fly away. Tues. to Sat. from 10 to 3 at 70 W. Kuiaha Rd. Or call me @ 268-1227 Mahalo,