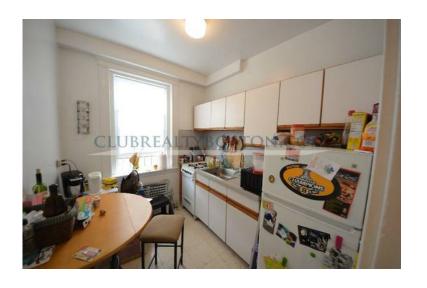

## x00241200 Back on the Market No Fee Studio Penthouse MBTA B (2131 USD)

Location https://www.genclassifieds.com/x-280500-z

Massachusetts

ID: 1611586

Rent: \$1200 / Month

Available Date: February 1st

Beds: Studio Baths: 1 Pet: No Pet

Rent Includes: Heat, Hot Water

Features: Hardwood Floors, High Ceiling, Parking For Rent

Very good price on sunny studio in professionally managed building by MBTA B-Train. Heat and hot water included, hardwood floors, quiet building, no undergrads.