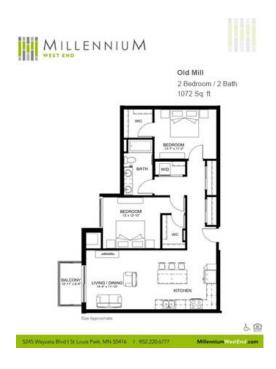

## x00242345 2br (10722 USD)

Location **Minnesota** https://www.genclassifieds.com/x-280935-z

Contact info:

Brand New Construction- Millennium West End- Opening Summer 20155245 Wayzata Blvd,

Minneapolis, MN 55416\$1,565/mo KEY FEATURES

Year Built: 2015 Sq Footage: 1072 sqft. Bedrooms: 1 Bed Bathrooms: 1 Bath

Parking: 1 Garage | Guest parking

Lease Duration: 1 Year (See Details Below)

Deposit: \$250

Pets Policy: Cats & Dogs OK

Laundry: In Unit

Property Type: Apartment

DESCRIPTIONMillennium at West End offers upscale apartments with high end amenities. Spaces feature vinyl plank wood flooring, full gourmet kitchens with stainless steel appliances, walk-in closets, in-unit washer/dryer, and balconies.