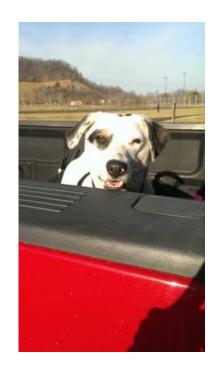

## 13 month old dog fixed and house broke. (West Portsmouth)

Location Kentucky https://www.genclassifieds.com/x-280980-z

Medium sized Terrier-Manchester mix. Just turned 1yr old in January. He is fixed and has a tracking microchip. Completely house broke. We are unable to keep him. Looking for someone to spoil and love him as much as we.