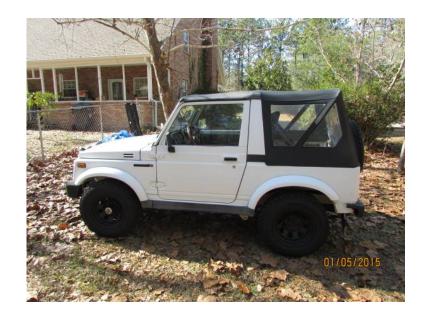

## 89 Suzuki sami reduced (4000 USD)

Location **Mississippi** https://www.genclassifieds.com/x-281451-z

1.8- 4 cylinder, 5 speed, 4x4 Runs great, new bumpers front and back. new M&M locking hubs. replaced seats with dodge neon's. (still have original) new exhaust. New tires on jeep rims that have been powder coated. New front rotors, with brake shoes, bought but not needed (you Install) everything works on this Sammi. Heater, lights, windshield wipers, turn signals, emergency brake, etc. I'm asking \$4000 firm I had a custom class three hitch built and installed not to pull weight, but to be able to install a rack to haul deer out of the woods, excellent for protecting the gas tank if impacted with..... No help needed to sell and no pay pal... Chuck