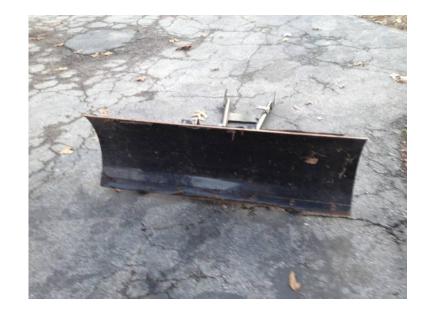

## **Snow Plow (500 USD)**

Location **Missouri** https://www.genclassifieds.com/x-281543-z

It is for a Honda 4 wheeler. Its barely used and a little rusted. We don't have the joystick but it can be ordered online. It was \$1500 brand new and we are asking \$500 OBO. the measurements are 4ft wide by 1.5ft tall and the arms are 47" long. Thank you for.