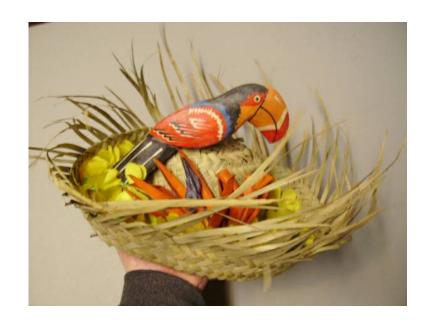

## GenClassificats.com Vintage 1950s Hawaiian Panama Straw Beach Luau Tiki Party Hat Parrot L (60 USD)

Location Idaho https://www.genclassifieds.com/x-281548-z

Vintage 1950's Hawaiian Panama Style Straw Beach Luau Tiki Party Hat with Parrot Leis and Flower on top. Used condition but in really good shape for it's age. I received this years ago with some items from the 1940's - 1950's so I am guessing it is probably from the 1950's. Probably a small size. It is roughly 18" x 16" x 9". I searched and searched but couldn't find another one like it with the parrot and leis on.