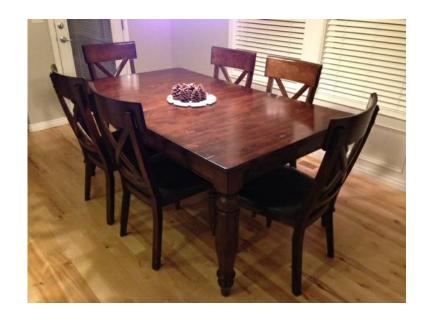

## Walnut TableChair set wbutterfly leaf built in (850 USD)

Location Idaho https://www.genclassifieds.com/x-281561-z

This set includes 6 leather padded chairs with X backs to them. It is very good quality material and construction. The set was purchased just over a year ago for \$2150 and we've moved into a new home where it doesn't work as well. Feel free to text for additional images if.