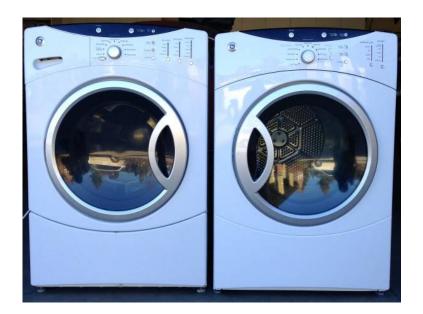

## Front load GE WasherGas Dryer (450 USD)

Location **Idaho** https://www.genclassifieds.com/x-281570-z

GE Front load Washer Model #WCVH6260FWW and GE front load gas dryer Model #DBVH512GFOWW. Approximately 8 1/2 years old and in good condition. The washer is starting to squeak on spin cycle, but other than that they are in good shape. No scratches or dents. Bought brand new at Jim's appliance in Boise and never moved around. Would be willing to help move if needed with full price offer if not to far or on the 4 floor!!! Cash Only!!! Sold as.