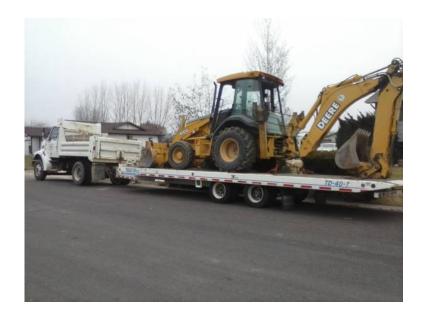

Equipment offered with operator . Backhoe, dump truck, mini excavator, J.D.200 excavator, skid steer with bucket or dozer attachment, dump trailer, ride on compaction roller, air compressor with jack hammers. Plate and jumping jack compactors, slope lasers and more.