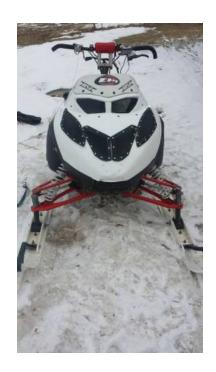

## 2005 polaris IQR NEED GONE MUST GO (3300 USD)

Location Minnesota https://www.genclassifieds.com/x-282001-z

2005 polaris IQR 440 chassis. It has a 2003 polaris 700 ves motor installed in it with 1300 miles with great compression. Sled itself is in pretty good shape. Has a couple minor flaws but tunnel and bulkhead Are straight.

Aftermarket parts: SLP pipe and can (full exhaust) 4 inch riser C&A pro skis with. Good carbides 1.75 track drilled for studs also Epi clutch kit Custom made black headlight covers (removable) Really nice custom hood vents 8.8 gallon gas tank K&N air filters

New parts/maintenance: Installed new reeds Cleaned carburetors Hood has just been freshly painted white Hood vents made for it.