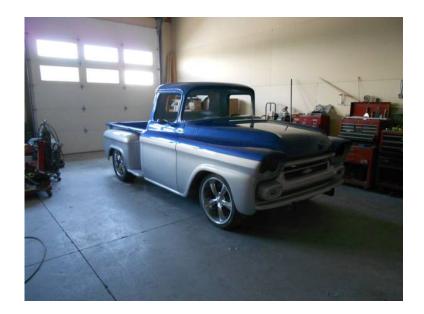

## **Automotive Bodywork amp Painting (Helena)**

Location Montana https://www.genclassifieds.com/x-282189-z

If you are tired of your auto project just sitting in the garage collecting dust or you just think its time to refresh an older paint job give me a call. I moved to Helena about 3 years ago but have been building cars and pickups for over 30 years. I do high quality body work, paint, build street rods and have redone several older corvettes also. I have installed modern suspensions in many older pickups and cars. I only work on 2 projects at a time so turnaround is about 6 to 8 weeks depending on condition of the project. If your thinking of freshening up your ride now is the time, call and lets talk about it. Pickup and delivery is possible with an enclosed trailer. If interested give me a call at 406 - five70 - seven249 and we can discuss what you need.