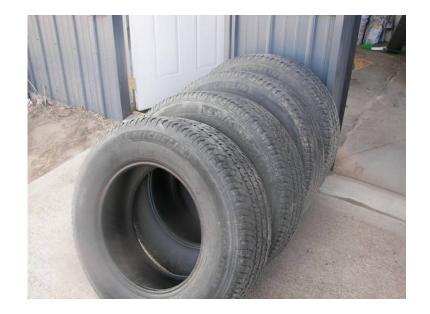

## (4) LT (265701810 USD)

Location **Nebraska** https://www.genclassifieds.com/x-282207-z

I have for sale (4) LT-265 70 R18 Michelin Tires off my pickup. All 4 for \$100. All are good tires with two of them showing a little more wear than the other two. I have shown a picture of the tread on all four tires. They have several miles left in them. Too good to just through away. They are close to \$200 each new. Load range E 10 Ply