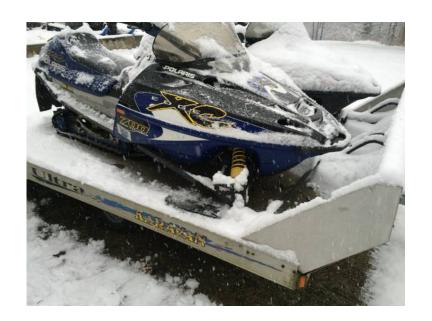

## GenClassifieds.com 2003 Polaris EDGE XC SP 700 w M10 Suspension and Reverse New Track (2300 USD)

**New Hampshire** Location https://www.genclassifieds.com/x-282286-z

Up for sale is my 2003 Polaris EDGE 700 XC SP with the M10 suspension. 90 % of the other ones listed on here have the base suspension which doesn't ride anywhere near as well! The only other one I in this shape is the 02 600 I have for sale as well. This is the only way to go when you care about a comfortable ride. The extra travel of the M10 makes long days enjoyable, and the reverse is an option again to not go without. It also helps to support heavier riders.

The sled has around 5,500 miles on it, with a fresh top end at the beginning of last season (4,800 miles). This was precautionary rather than due to a problem (it is much easier to do rings and gaskets before a problem occurs). The sled is in good shape, and the primary rider was is in his early 50's. It has a brand new \$650 track, and the suspension was just gone through as well. Yes, there are cheaper ones on here, but this is a well cared for sled, and worth every penny.

The sled starts on the first few pulls, and runs like a champ. Snow is coming, get out and enjoy it on a sled that truly!

| מ                            | \$       | 0          | 2       |
|------------------------------|----------|------------|---------|
| os://www.genclassifieds.com/ | verse    | \$         | 003     |
| <b>§</b>                     | Φ        | ≤          | Pc      |
| <u> </u>                     |          | M10        | Polaris |
| <u>n</u>                     | 7        |            |         |
| N<br>O                       | New      | lsn        | E       |
| f:<br>D                      |          | Suspension | EDGE    |
| <u> </u>                     |          | S.         |         |
| 2                            | $\dashv$ | ĭ          | č       |
| 3                            | Tra      | a          |         |