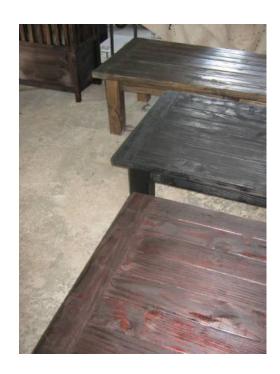

## Custom Crafted Farm House Coffee Table (285 USD)

Location **New Jersey** https://www.genclassifieds.com/x-282387-z

All Sales Will be Going Through Either Etsy or Ebay, Buyer's Choice, Allow 2-4 Weeks for Construction. 18" Tall, 28" Wide, 55" Long

This traditional farm wood table is made from well worked, Sanded, and revitalized kiln dried hem fir wood. This is an excellent piece in any living room or sitting area, and it's classic, simple cuts and angular design speak of rural comfort. Adjustments to size and finish available.

Please contact for pricing should you desire any variations, Additional versions listed at end of images.

Finish Pictured: Ebony

Finishes Available: Ebony, Natural, Redwood, Classic Grey, Espresso, Red Oak, Natural Oak Walnut, Cherry Wood, Colonial Maple, Dark Walnut, Red Mahogany (Other upon Request)
Also Available In Basic Color (White, Black, Blue, Green, Red, And so on) Primer/Sealer