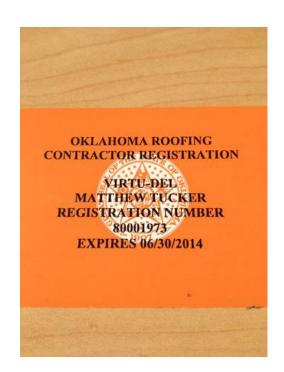

## CIB licensed roofing contractor 35 a sq

Location **Oklahoma** https://www.genclassifieds.com/x-282615-z

Fully insured roofing company

\$35 a sq new construction or recover

\$65 a sq 1 layer tear off dump included.