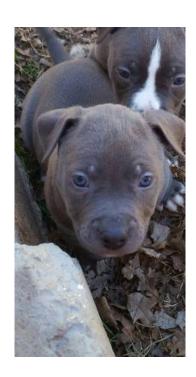

## blue pit bull male (mwc)

Location **Oklahoma** https://www.genclassifieds.com/x-282858-z

I have one blue male pit bull left. He is soild blue with some white in chest and paws. He looks just like his daddy. Daddy is a paper American blue nose pit and mom's a razor edge and gotti blue brindle. I have the puppy almost pottied trained. He is though puppy pad trained, crate trained, and trained to sit for treats. He is a very well behaved puppy. He will be 7 weeks on wednesday. He was born 1-7-15. I do have his 1st shots done and de wormed. I was holding the pup for a friend and they baled last minute so I have put ALOT of time and money into him. I am asking 350 dollars or best offer bc of full blood and all the things I have done for him already. No low ballers but will bc open minded to REASONABLE offers. Please txt at