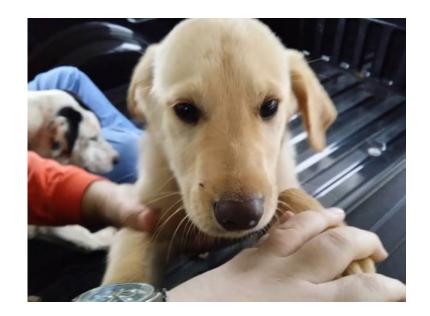

## **Lost Male Puppy (Luther)**

Location **Oklahoma** https://www.genclassifieds.com/x-282863-z

I am looking for a puppy that went missing in Luther Saturday February 21st 2015. I am not for sure on his breed, I think he is mostly Golden Retriever or Labrador. He is roughly 10-12 lbs and I would venture to say he is about 10-12 weeks.