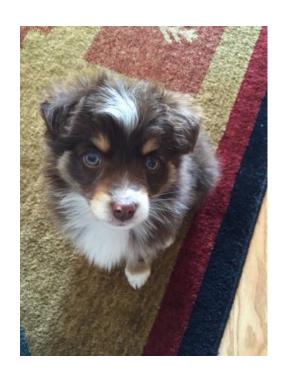

## **STILL MISSING**

Location **Oklahoma** https://www.genclassifieds.com/x-282873-z

Mini Australian Shepherd. His name is Charley. He is red and white with green eyes and weighs about 5.5 lbs. If you find him, please call

He is dearly.

|        | STILL                               | MISSING     |
|--------|-------------------------------------|-------------|
|        | https://www.genclassifie<br>82873-z | :ds.com/x-2 |
|        | STILL                               | MISSING     |
|        | https://www.genclassifie<br>82873-z | .ds.com/x-2 |
|        | STILL                               | MISSING     |
|        | https://www.genclassifie<br>82873-z | ds.com/x-2  |
|        | STILL                               | MISSING     |
|        | https://www.gendassifie<br>82873-z  | ds.com/x-2  |
|        | STILL                               | MISSING     |
|        | https://www.genclassifie<br>82873-z | :ds.com/x-2 |
|        | STILL                               | MISSING     |
|        | https://www.genclassifie<br>82873-z | :ds.com/x-2 |
|        | STILL                               | MISSING     |
|        | https://www.genclassifie<br>82873-z | ds.com/x-2  |
|        | STILL                               | MISSING     |
| 1 5454 | https://www.genclassifie<br>82873-z | :ds.com/x-2 |
|        | STILL                               | MISSING     |
|        | https://www.genclassifie<br>82873-z | :ds.com/x-2 |
|        | STILL                               | MISSING     |
|        | https://www.genclassifie<br>82873-z | ds.com/x-2  |