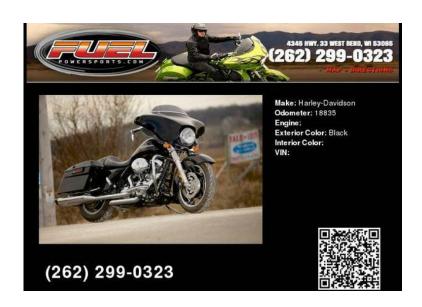

## **2013 Harley**

Location **Wisconsin** https://www.genclassifieds.com/x-283136-z

2013 HARLEY-DAVIDSON FLHX - STREET GLIDECall SALES REP at ext 131 or text 131 for full detailshttp://FuelPowersports.mycyclesearch.com/p/18440795/2/10592370/131Fuel Powersports

\$18,833DESCRIPTION:STAGE 4 HARELY MOTOR WORK DONE!!!! RUNS STRONG 90 days to first payment to qualified applicants. Call for details.2013 Harley-Davidson® Street Glide®The 2013 Harley-Davidson® Street Glide® model FLHX is equipped with an iconic bat wing fairing this custom hot-rod bagger an amazing Harley® style that needs to be seen and ridden. The Harley® Street Glide® FLHX model has a 2-1-2 exhaust. Check out all of the H-D® Street Glide® FLHX model's specs and features and see why this bike is meant for motorcycle touring. Take a look at more of the Harley-Davidson® touring motorcycles including the motorcycle luggage storage capacity of the Electra Glide® Classic model or the Road Glide® Ultra model ideal for motorcycle travel. Classic Fuel TankPart of the unmistakable style of the Harley-Davidson® Street Glide® motorcycle is plenty of room for showing off your paint. This classically styled, bold six-gallon fuel tank doesn't just give you a bigger canvas for premium or custom paint; it holds six gallons of go so you can eat up a lot more road between pit stops. We know fuel economy is important—but so is style. Sharp, eye-catching colors and precision-crafted Harley-Davidson® tank medallions complete the unique look of this tough bagger. Twin Cam 103™ Engine HeritageThe knowledge of what makes an engine truly move a rider runs deep at The Motor Company, and it was put to good use when we created the Twin Cam 103<sup>™</sup> engine. We painstakingly perfected every cubic inch, pushing design and technology forward—all without compromising one bit of Harley-Davidson®'s unique styling. Evolved, yet carrying on the legacy of the Flathead, Knucklehead, Panhead,

SeatingModern styling and comfort that doesn't sacrifice an ounce of nostalgic style: This ultimate Touring saddle features a sculpted seat with a deeper contoured bucket and narrower neck, to relieve pressure on your thighs, while providing more back support and comfort for a wide variety of rider sizes. And the lower seat height—26.1 inches to be exact—puts your feet closer to the road to enhance your confidence. Additionally, the leather trim and premium stitching accentuate the advanced ergonomics while giving the seat that sharp detail you only find on a Harley-Davidson® motorcycle. It's science in service of comfort, and your way to beat fatigue over the long haul.DETAILS:Condition: UsedMileage: 18,835Exterior Color: BlackStock #: P1145OPTIONS:2013 HARLEY-DAVIDSON FLHX - STREET GLIDECall SALES REP at ext 131