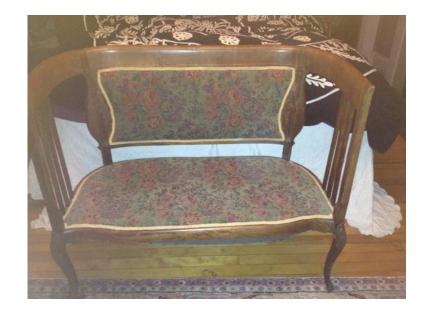

## **Newly Reduced**

Location **Vermont** https://www.genclassifieds.com/x-283408-z

This antique bench would be a lovely addition to any home - great at the end of a bed or in an.

| 場外 | Newly                               | Reduced     |
|----|-------------------------------------|-------------|
|    | https://www.genclassifie<br>83408-z | eds.com/x-2 |
|    | Newly                               | Reduced     |
|    | https://www.genclassifie            | eds.com/x-2 |
|    | Newly                               | Reduced     |
|    | https://www.genclassifie<br>83408-z | 9ds.com/x-2 |
|    | Newly                               | Reduced     |
|    | https://www.genclassifie            | 3ds.com/x-2 |
|    | Newly                               | Reduced     |
|    | https://www.genclassifie<br>83408-z | ds.com/x-2  |
|    | Newly                               | Reduced     |
|    | https://www.genclassifie<br>83408-z | ds.com/x-2  |
|    | Newly                               | Reduced     |
|    | https://www.genclassifie            | 3ds.com/x-2 |
|    | Newly                               | Reduced     |
|    | https://www.genclassifie<br>83408-z | 3ds.com/x-2 |
|    | Newly                               | Reduced     |
|    | https://www.genclassifie<br>83408-z | ds.com/x-2  |
|    | Newly                               | Reduced     |
|    | https://www.genclassifid<br>83408-z | eds.com/x-2 |
|    |                                     |             |