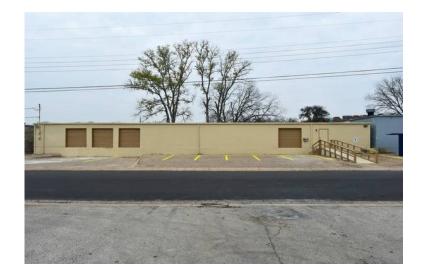

## 7500ft2 (7500 USD)

Location **Texas** https://www.genclassifieds.com/x-283652-z

WAREHOUSE with private OFFICE 7500 sqft
Please txt warehouse for details 469 443 4 080
Please txt warehouse so I know its about this Property

Located in North East Fort Worth TX

Warehouse Rented and CashFlowing Ideal for Investors looking for Yield /Cash Flow /Investment Income

CashFlowing Commercial Investment Property

Wholesale

Distrubtion

Wholesaler