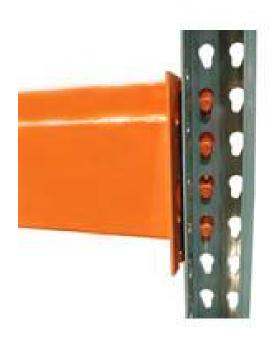

## Pallet rack Beam Tear Drop Interlake 7ft long warehouse racks 10 each (seattle)

Washington Location https://www.genclassifieds.com/x-283706-z

We have large quantity of pallet racking beams tear drop Interlake low profile 7ft long with 1,300 lbs cap per pair. These are the same load beam used in warehouses like home depot, Costco and Lowes. Beams are in nice condition. Price is \$10 each.