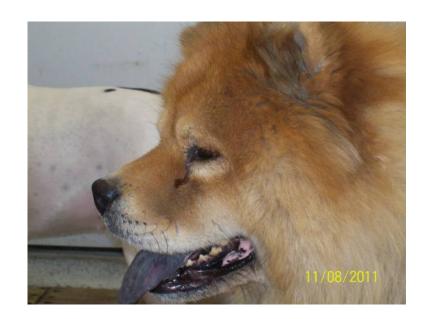

## **Lost Dog Chow (Courthouse Rd)**

Location **Virginia** https://www.genclassifieds.com/x-283921-z

Lost our 14 year old Blonde Chow on Feb,24th at 2:30 He is deaf and part blind and has wondered off from our home on Richland/Courthouse Rd area. Please call us asap if you see him or have him. He is an inside dog and does not like being picked up, his body hurts from old.