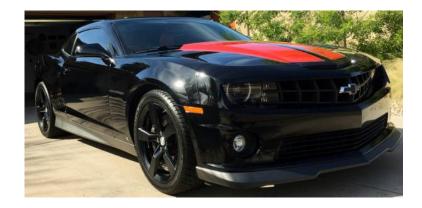

## 2010 Camaro 2 SS (22500 USD)

Location **Arizona** https://www.genclassifieds.com/x-283939-z

Super clean, garage kept, runs and drives like new..sounds great. Fun to drive and gets lots of attention. Black with orange pearl stripes.

6.2L 426hp V8 2SS with all options, 6 speed manual transmission, Boston sound system w/sat radio and Bluetooth, moonroof, leather interior, HID headlamps, onstar, tinted windows, factory ground effects package.

New Hankook tires, new brakes/w Brembo calipers, battery and new Borla axle back mufflers

Factory Camaro's come with 20x8 fronts and 20x9 rear size wheels..this one has black powder coated 20x9's all around which fill out the car nicely with no rubbing.. tires can be rotated with this setup