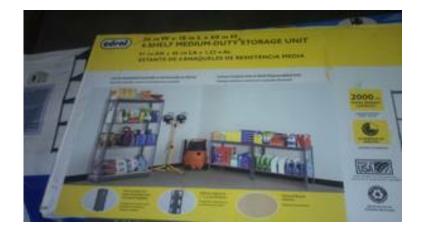

## **Edsal 36in Heavy**

Location Georgia https://www.genclassifieds.com/x-284060-z

Using this light-duty Workforce 4-shelf Steel Shelving Unit is a great way to stay organized. Its adjustable shelves offer flexibility for your changing storage needs. This unit features a heavy-duty rivet locking system for durability, and the unit can hold a total of 2000 lb. of evenly distributed weight. This shelving unit even doubles as a workbench if assembled horizontally . Call Tony @