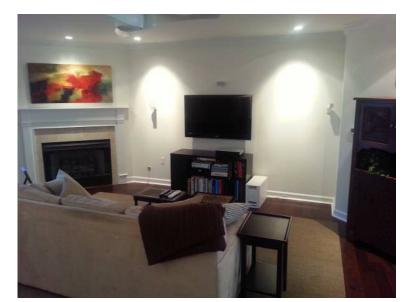

## x0024485 1br (1 USD)

GenClassificals.com

Location **Georgia** https://www.genclassifieds.com/x-284146-z

Get ready to start living the good life if you rent this one bedroom two bathroom. The kitchen offers everything you could would like and makes enjoyable easy. Stainless steel home appliances that are very easy to clean and granite counters are the tip of the contemporary iceberg. There are also walnut cabinets that complement the maple hardwood in the kitchen area living room and dining room. In the dining room you can look up at the tall vaulted ceiling and crown molding. Wander over into the living room to find that there is a ton of space as well as cable and power are mounted high for your own flat screen. Lastly enter your bedroom suite to find new carpet color a walk in closet and connected bathroom!