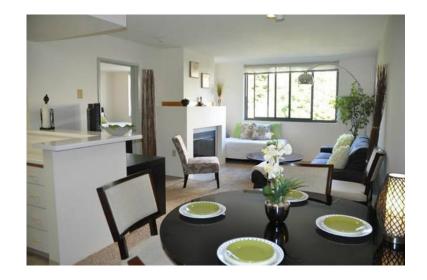

## x00244450 1br (7002 USD)

Location **California** https://www.genclassifieds.com/x-284211-z

Gorgeous, refreshing and peaceful top floor 1 bedroom flat with beautiful, tranquil, tree-filed courtyard views in the midst of the famous SF Jazz club district! Comes with stacked washer & dryer, flat screen TV, super comfortable Simmon's BeautyRest high end pillow top KING size bed. With the additional twin bed in the living area, and foam mattresses we can accommodate up to 4 persons.

A pack and play travel crib is available for babies, just request.

This lovely flat is comfortably furnished with Scandinavian Designs furniture. It is in a modern building with secure front door entry. There is a fully stocked kitchen, towels and linens are provided, and there is a washer and dryer in the unit. Elevator access.