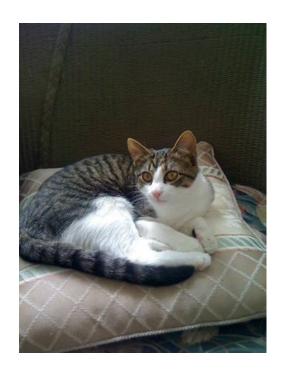

## **Lost Cat (Roeland Park KS)**

Location **Kansas** https://www.genclassifieds.com/x-284665-z

Female American Short Hair - Grey Striped upper body and White lower body. 5 yrs

|      | Lost Cat (Roeland Park KS)                    |
|------|-----------------------------------------------|
|      | https://www.genclassifieds.com/x-2<br>84665-z |
| 器    | Lost Cat (Roeland Park KS)                    |
|      | https://www.genclassifieds.com/x-2<br>84665-z |
|      | Lost Cat (Roeland Park KS)                    |
|      | https://www.genclassifieds.com/x-2<br>84665-z |
|      | Lost Cat (Roeland Park KS)                    |
|      | https://www.genclassifieds.com/x-2<br>84665-z |
| 3445 | Lost Cat (Roeland Park KS)                    |
|      | https://www.genclassifieds.com/x-2<br>84665-z |
|      | Lost Cat (Roeland Park KS)                    |
|      | https://www.genclassifieds.com/x-2<br>84665-z |
|      | Lost Cat (Roeland Park KS)                    |
|      | https://www.genclassifieds.com/x-2<br>84665-z |
|      | Lost Cat (Roeland Park KS)                    |
|      | https://www.genclassifieds.com/x-2<br>84665-z |
|      | Lost Cat (Roeland Park KS)                    |
|      | https://www.genclassifieds.com/x-2<br>84665-z |
|      | Lost Cat (Roeland Park KS)                    |
|      | https://www.genclassifieds.com/x-2<br>84665-z |