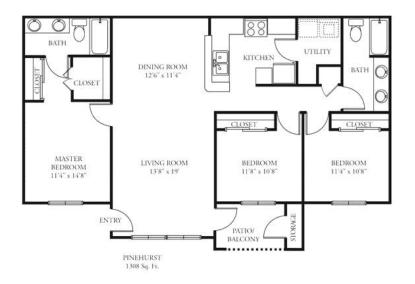

This is a 1308 Sq. Ft., 3 Bedroom, 2 Bath, Apartment Home. Apartment Home Features - Washers & Dryers

- All Electric
- Balcony/ Patio
- Ceiling Fans (in some units)
- Fireplaces (in some units)
- Vaulted Ceilings (top floor units only)
- Extra Storage Available
- Icemaker