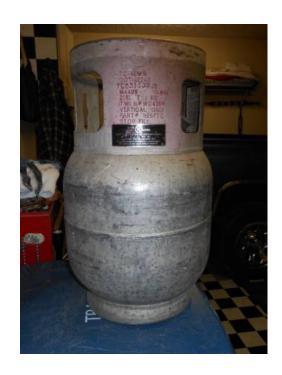

## Propane Tank 10 lb. (35 USD)

Location **Kentucky** https://www.genclassifieds.com/x-315195-z

I have 4-10 lb.. propane tanks that were used on a forklift, 3 are aluminum and 1 is steel can be converted to gas tanks for off road 4 wheelers and etc. Asking \$35 each for the aluminum and \$50 for the steel one. Any ??? call me at