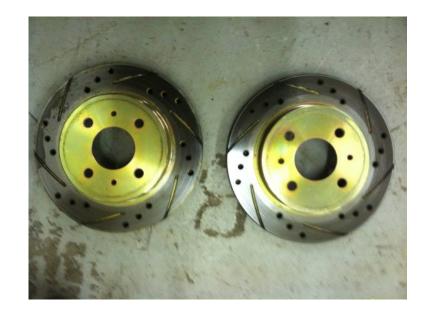

## Saturn S

Location **Idaho** https://www.genclassifieds.com/x-315689-z

This is a pair of rotors I had replaced under warranty. They still work great; they just developed a slight pulsation. They just need to be turned slightly to true them up, or they can be used as is. I put these performance rotors all the way around on our SL2 to improve the wet braking with custom wheels, and they work very well! No more scary stops in the rain! The anodizing helps prevent rust that looks so ugly when you are running custom wheels.

These should fit all S-Series 91-02, but they won't fit any other Saturn models. Installation and/or turning is available if needed. Thank!

|                | Saturn                                        |
|----------------|-----------------------------------------------|
|                | https://www.genclassifieds.com/x-3<br>15689-z |
|                | Saturn                                        |
|                | https://www.genclassifieds.com/x-3<br>15689-z |
| 然回<br>機能<br>強能 | Saturn                                        |
|                | https://www.genclassifieds.com/x-3<br>15689-z |
|                | Saturn                                        |
|                | https://www.genclassifieds.com/x-3<br>15689-z |