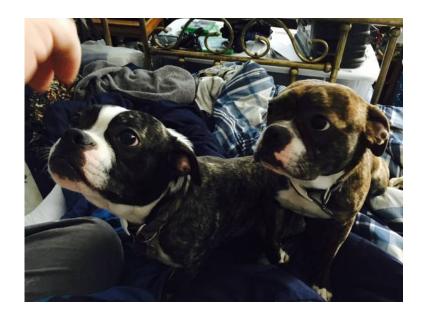

## **Needing room to run (Hancock county)**

回外外间

Location **Maine** https://www.genclassifieds.com/x-315714-z

I have 2 pups that need a new home with more room to run. They are brothers and are 1 year old. Both are UTD. They don't like cats, as they had a cat attack them. Hickory and Trapper are Boston terrier and pug mixes. Hickory is the brown pup and Trapper is the black pup. Both are full grown. Asking a smaller homing fee to assure they go too good home. these guys have a lot of energy and need more room. Message or texts are best. Email works as well. Would do better in an adult only.