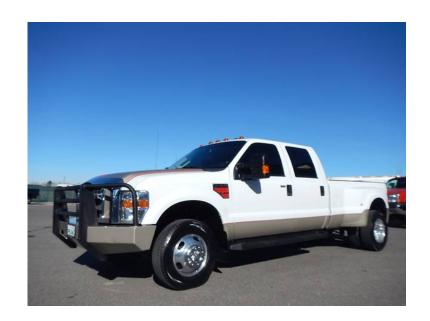

## ConClassification 2008 Ford F350 Lariat Dulally 4x4 PowerStroke 69,000 MILES (28900.. USD)

Location Montana https://www.genclassifieds.com/x-315771-z

This is a 2008 Ford F350 Lariat crew cab 4x4 dually with the twin-turbo 6.4L PowerStroke turbo-diesel 8-cylinder engine and an automatic transmission. It is bright white with tan rockers and tan leather interior. This F350 has 69,000 miles. It has had an EGR delete, AFE air intake, and Drew Industries computer programming with DashDAQ controller/screen. It has two new batteries and a rhino-lined bed. This F350 has a aluminum front bumper which only weighs in at 120 pounds which was powdercoated to match the two-tone. It has heated leather seats, built-in brake controller, custom painted hood, power seats, factory radio/CD, sliding rear window, power pedals, tinted windows, aluminum wheels, and nice Michelin LTX M/S tires. This truck has been used to pull a bumper-pull skid steer trailer only. It is a twoowner Montana truck. Excellent condition and non-smoker owned. CARFAX guaranteed, professionally serviced and detailed. \$28900 Ryan or Matt (406) 570-7379 VIEW ALL OF OUR INVENTORY @ WWW.PEAKCARS