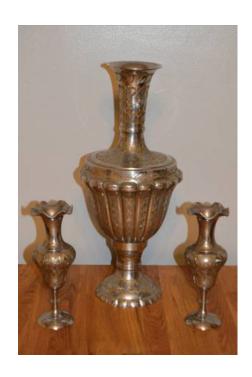

## Antique Set of 3 silver and gold tone engraved vases marked India (50 USD)

Minnesota Location https://www.genclassifieds.com/x-316082-z

- \*Antique set of three vases one large and two small
- \*Silver and gold tone
- \*Engraved floral pattern
- \*Marked India on bottom
- \*Large vase is 16" tall and small vases are 7.5" tall
- \*Good condition Patina on tops and insides