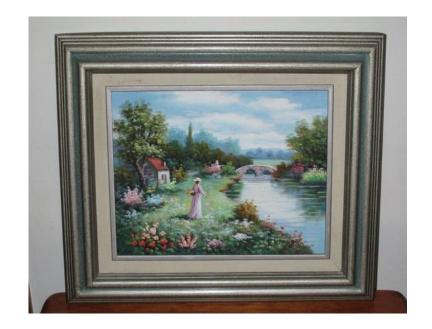

## Stunning Victorian framed painting (not print) Woman at River Bridge (39 USD)

Location Maine https://www.genclassifieds.com/x-316154-z

This is nothing short of lovely. Real wood frame and real hand-painting on canvas. No damage. About 13 by 15 inches across the frame and 8 by 10 inches across the painting. The signature seems to be "Hadger" or \".