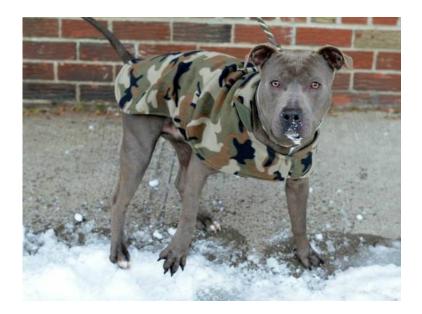

## **Awesome Blue Bully**

16305-z

Location New Jersey https://www.genclassifieds.com/x-316305-z

BLUE Animal ID # is A1027235 a male amer pit bull, about 2 YEARS old, weight 61.2 LBS, was ABANDONED, Excellent evaluation. At evaluation Blue was sociable and friendly, no guarding or handling issues. He appears to be housebroken, sits on command, attentive and good with dogs. Blue is a goofy and super sweet dog. Located 2336 Linden bvd, Brooklyn Please click on REPLY for contact info LAST DAY - TODAY! TRANSPORT AVAILABLE