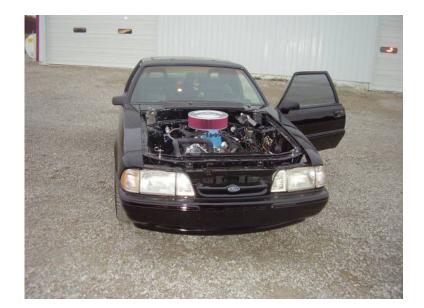

## 1990 Ford Mustang (5500 USD)

Location **Ohio** https://www.genclassifieds.com/x-316741-z

GenClassificds.com

1990 Mustang LX hatchback 302 triple xxx block, Cobra heads, 750 Holley with HP center section, factory sunroof, Harwood 4" lift off cowl hood, five lug conversion, 8.8 adjustable rear end with 410 gears, frame tided, 35th anniversary 17" wheels, black interior with 85 Mustang leather seats, new head liner, Summit dash gauge pod with (monster tack, oil pressure and coolant temp) rear seat deleted, t5 5 speed trans, King Cobra clutch, Steeda clutch quadrant and adjuster, new Ford racing clutch cable, long tube headers, x pipe and Flowmasters, battery relocated to trunk, dual electric cooling fans. No rust very clean car from Georgia.