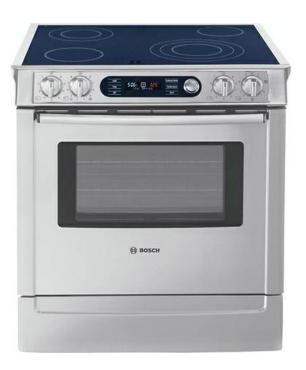

## New Bosch Stainless Slide In Electric Convection Range HEI7282U (1199 USD)

Location Ohio https://www.genclassifieds.com/x-316760-z

This is a brand new factory sealed Bosch 30" stainless steel electric convection slide-in range , model HEI7282U. This unit sold for \$2099 at Best Buy but we have one left for \$1199. You can reach us at Bosch Integra 30" Self-Cleaning Slide-In Electric Convection Range - Stainless-Steel

Bake, broil or roast delicious meals for your family with this range that features a 4.6 cu. ft. oven capacity and 3 oven racks. Four elements provide 1200-2700 watts of power to meet your cooking needs.

Features:

ClearTouch electronic oven controls Along with Touch and Turn control with 8 cooking modes for simple operation.

4.6 cu. ft. oven capacity and 3 oven racks

Provide enough room to cook multiple dishes to accommodate a large number of family members or guests.

## 4 elements

Provide between 1200 and 2700 watts of power to meet various cooking requirements.

European convection with advanced circulation system

True hidden bake element Reduces cleanup time for convenience.

Self-cleaning oven Conveniently eliminates the need to scrub by doing the cleaning for you.

\*Electric cord is sold separately and is not included.

Specifications:

Width : 31" Depth : 25 5/8" Height: 36" Range Type: Slide-in Fuel Type: Electric Burners (Number of): 4 Cooktop Style: Electric smoothtop Simmer Burner: Yes Watt Range: 1200 - 2700 Heating Element "On" Indicator Light: Yes Hot Surface Indicator Light: Yes Oven Capacity (cu. ft.): 4.6 Self-Cleaning: Yes Convection: Yes Sabbath Mode: Yes Racks (Number of): 3 Oven Window: Yes Oven Light: Yes Drawer type: Warming drawer Color, Oven Door: Stainless-steel Color, Side Cabinet: Black Color, Cooktop Surface: Black Color Category: Stainless/Stainless