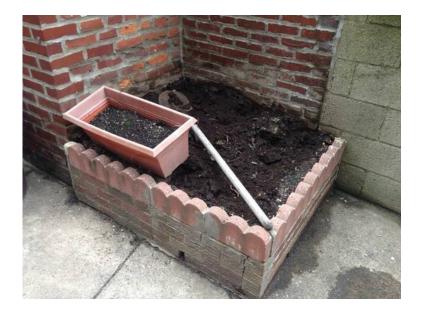

## Landscaping Need Small Garden Removed (12th and Morris St in South Philly)

Location **Pennsylvania** https://www.genclassifieds.com/x-316857-z

I need all the dirt gone out of this small garden, but I have nowhere to put the dirt. I'm looking for someone to haul it away. The garden measures 48L x 39W x 16H. You can take out the brick support holding the dirt in that lines the front and side of the garden. This garden is at the side of the house behind a gate. There is one small step down to the side gate but it has access to the front yard of the house and then to the street. I'd estimate the garden is about 30-40 ft from the street.