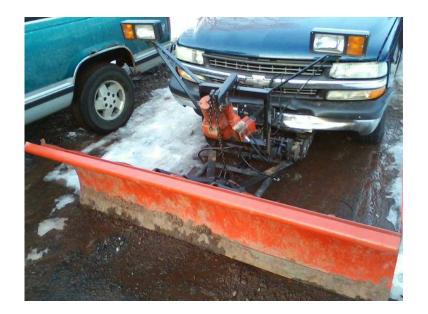

plow unit only, not truck.

complete working snow plow assembly. currently on a 2001 chevy pick up truck. western brand with single hand held joystick controller. easy to operate, works great. can see it work. comes with mount, light assembly and frame, plow blade with trip assembly frame, and the plow mount frame and controller with harness. should be able to mount to any truck with a little fabb skills.