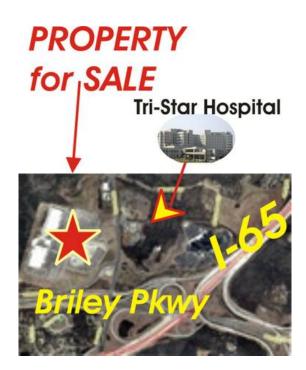

## Skyline Commons Nashville Join Walmart and Lowes (3440 Dickerson Pike)

Location **Tennessee** https://www.genclassifieds.com/x-317654-z

Skyline Commons Regional Shopping Center. Join WALMART AND LOWE'S stores which are busy and open. SALE, LEASE OR BUILD TO SUIT. Sites from1 to 35 acres. Fully developed and ready to build. Just draw plans and start construction !!! Water, Sewer, drainage, access roads, filled to grade and natural gas are already installed. Located at N.W. quadrant of I-65 and Briley Parkway on Dickerson Pike. JUST 10 MINUTES NORTH OF DOWNTOWN NASHVILLE. Tri-Star Skyline Hospital is across the street. Ideal for retail, service businesses, medical offices, offices and hotel. Site approved for up to 290,000 s.f. of retail and other uses.