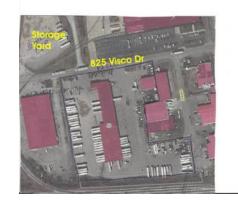

825 Visco Drive, Nashville, Tn. 37210. Located in large industrial park with manufacturers, distributors and truck terminals nearby- no residential in the area.

Easy access, only minutes to I-40, I-65, I-24, Airport, LP Titans Stadium and Downtown Nashville