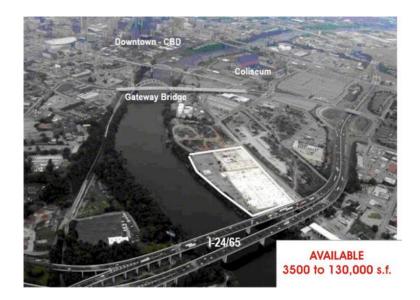

## x00243 3500ft2 (3,600130,0 USD)

Location **Tennessee** https://www.genclassifieds.com/x-317658-z

Minutes to Downtown, I-40, I-24, I-65, LP Titans Stadium. From 3,500 up to 130,000 s.f. available. Entertainment, Retail, Warehouse, Manufacturing space. CALL US WITH YOUR NEEDS. Fire sprinklers, city water & sewer, loading docks, offices, heavy electric with 220 or 480 volts available. Easy access for tractor trailers. Up to 15,000 sf Offices. Tenants include indoor electric go-kart track, carpet sales, manufacturer, storage and distribution uses. Unique entertainment, retail, industrial, commercial zoning permits most uses.

RENTS ARE NEGOTIABLE ACCORDING TO USE, LEASE TERM, SIZE AND LOCATION. FROM \$3.00 TO \$10.00/S.F.

Exposure and fast access to Downtown Nashville, I-24/65, I-40

Up to 15,000 s.f. of office area available at low rates.

Two minutes to I-65/I-24,I-40.

5 minutes to New Convention Center or Downtown. Liberal heavy industrial zoning. City water and sewer.

Flexible lease terms and immediate occupancy available.

Rent: from \$3.00 to \$10.00 s.f./yr. PLUS CAM!!! Prices may vary according to location and use of space. CAM (taxes, insurance and outside maintenance is \$.80/s.f./year Address: 400 Davidson St, Nashville, Tennessee 37204