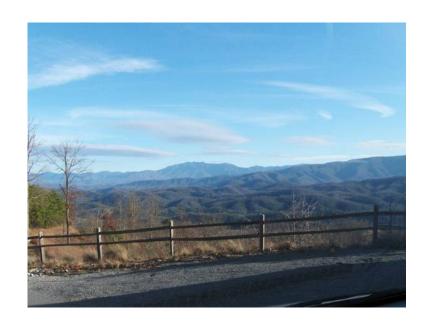

## Foreclosed Mountain View Lot (s) (Pigeon Forge)

Location **Tennessee** https://www.genclassifieds.com/x-317670-z

Just two BIG lots left in The Summit at Bluff Mountain subdivision. Underground utility, city water, spectacular lots at Bargain Prices. Bank says make an offer. side by side and go from street to street, wooded with views. Priced between 69000 and 89000. Originally over \$1500000 a piece. Come see the future site of your beautiful mountain home. Homes in this subdivision average \$600000. Low HOAs . Quick access to Action packed Pigeon Forge ,The Great Smoky Mountains, Dollywood, and the new "the Island". Can't beat the location or price! Lot 139,140 mountaineer trail.